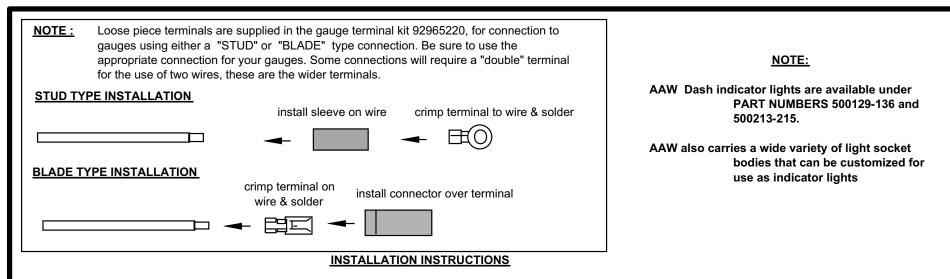

Gauge disconnect connectors are provided for ease of installing and removing the gauge cluster and can be located at a convenient point between the gauge cluster and the under dash harness. A gauge terminal kit, 92965220, is provided for the gauge connections. It is recommended that all ring terminal and blade terminals be soldered. Do not solder the bare wires that are connected to the panel. This connection is made to work with bare stranded wire.