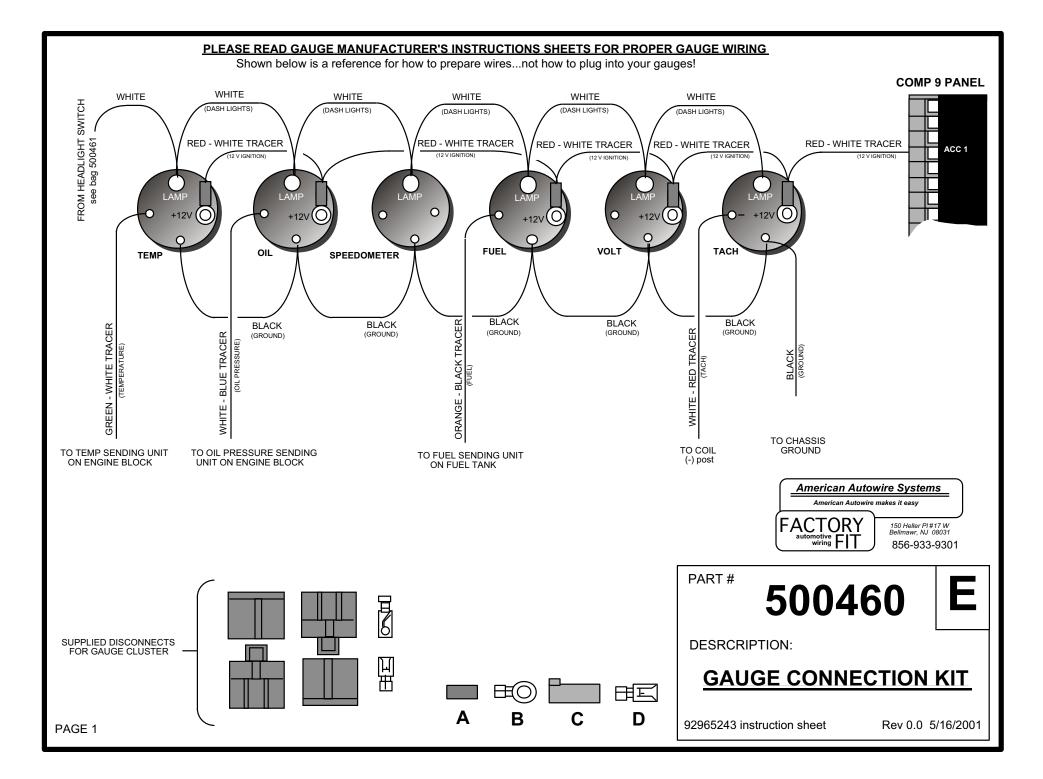

Gauge disconnect connectors are provided for ease of installing and removing the gauge cluster and can be located at a convenient point between the gauge cluster and the under dash harness. A gauge terminal kit, 92965220, is provided for the gauge connections. It is recommended that all ring terminal and blade terminals be soldered. Do not solder the bare wires that are connected to the panel. This connection is made to work with bare stranded wire.

| WHITE - RED TRACER | TACH            | System. Solder all connections.<br>Connect this wire to the tach sending unit post using sup<br>end to the ignition coil. Solder all connections.<br>This wire is included in the headlight connection bag (50<br>type terminals. Solder all connections. | 00461), and is connected using supplied ring/boot or blade |
|--------------------|-----------------|-----------------------------------------------------------------------------------------------------------------------------------------------------------------------------------------------------------------------------------------------------------|------------------------------------------------------------|
| WHITE              | INSTRUMENT LAMP |                                                                                                                                                                                                                                                           | PART # 500460 E                                            |